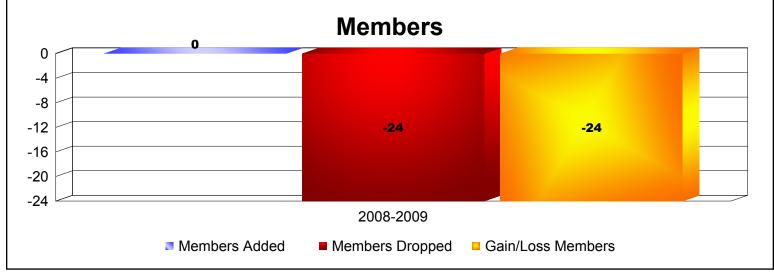

Disbanded Districts

As of June 2009 Cumulative

| Year      | New<br>Clubs | Dropped<br>Clubs | Gain/<br>Loss<br>Clubs | New<br>Members | Charter<br>Members | Reinstate<br>Members | Transfer<br>Members | Total<br>Member<br>Added | Total<br>Members<br>Dropped | Gain/<br>Loss<br>Members |
|-----------|--------------|------------------|------------------------|----------------|--------------------|----------------------|---------------------|--------------------------|-----------------------------|--------------------------|
| 2008-2009 | 0            | -2               | -2                     | 0              | 0                  | 0                    | 0                   | 0                        | -24                         | -24                      |
| Average   | 0            | -2               | -2                     | 0              | 0                  | 0                    | 0                   | 0                        | -24                         | -24                      |