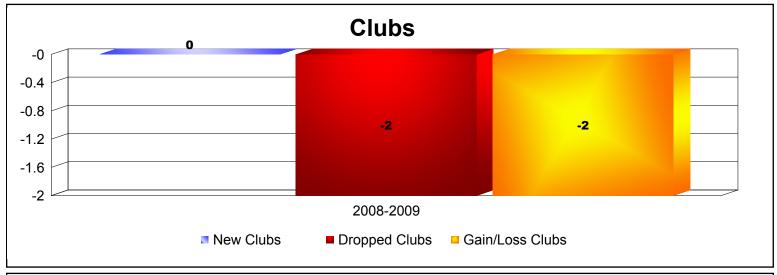

Disbanded Districts

As of June 2009 Cumulative

| Year      | New<br>Clubs | Dropped<br>Clubs | Gain/<br>Loss<br>Clubs | New<br>Members | Charter<br>Members | Reinstate<br>Members | Transfer<br>Members | Total<br>Member<br>Added | Total<br>Members<br>Dropped | Gain/<br>Loss<br>Members |
|-----------|--------------|------------------|------------------------|----------------|--------------------|----------------------|---------------------|--------------------------|-----------------------------|--------------------------|
| 2008-2009 | 0            | -2               | -2                     | 0              | 0                  | 0                    | 0                   | 0                        | -24                         | -24                      |
| Average   | 0            | -2               | -2                     | 0              | 0                  | 0                    | 0                   | 0                        | -24                         | -24                      |